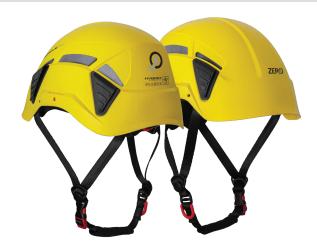

## PINNACLE EXO

MULTI-IMPACT HELMET WITH INTEGRATED EPS

ZPE01

**CERTIFICATION:** EN 12492: 2012,

EN 397:2012 + A1:2012 (cl.5.1.1-cl.5.1.2-cl.5.2.4)

MATERIAL: ABS Advanced Thermo Material Shell exterior, high-density EPS polystyrene.

## PINNACLE EXO

MULTI-IMPACT HELMET WITH INTEGRATED EPS

## ADVANCED INDUSTRIAL HEAD PROTECTION

The ZERO® Pinnacle EXO helmet range integrates high density EPS with an ABS thermo material shell for advanced industrial head protection. Ideal for construction, work at heights and abseil use.