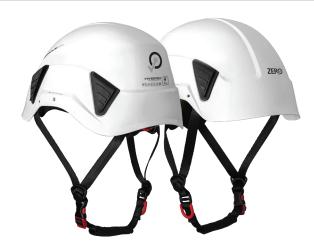

## PINNACLE EXO

MULTI-IMPACT HELMET WITH INTEGRATED EPS

ZPE01

**CERTIFICATION:** EN 12492: 2012,

EN 397:2012 + A1:2012 (cl.5.1.1-cl.5.1.2-cl.5.2.4)

MATERIAL: ABS Advanced Thermo Material Shell exterior, high-density EPS polystyrene.

## PINNACLE EXO

MULTI-IMPACT HELMET WITH INTEGRATED EPS

## ADVANCED INDUSTRIAL HEAD PROTECTION

The ZERO® Pinnacle EXO helmet range integrates high density EPS with an ABS thermo material shell for advanced industrial head protection. Ideal for construction, work at heights and abseil use.

The ZERO® Pinnacle range is easy to accessorize with easy to fit hearing protection, direct fit protective visor and lamp connection system.

PROTECTION SYSTEM

This product is manufactured by ZERO according to ISO9001:2008 quality system and certified to article 11B of directive 89/686/EEC, and CE 0082 by Apave or INSPEC