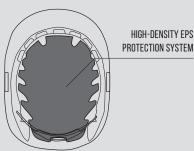

## ADVANCED INDUSTRIAL HEAD PROTECTION

The ZERO® Pinnacle EXO helmet range integrates high density EPS with an ABS thermo material shell for advanced industrial head protection. Ideal for construction, work at heights and abseil use.

The ZERO® Pinnacle range is easy to accessorize with easy to fit hearing protection, direct fit protective visor and lamp connection system.

PROTECTION SYSTEM

This product is manufactured by ZERO according to ISO9001:2008 quality system and certified to article 11B of directive 89/686/EEC, and CE 0082 by Apave or INSPEC